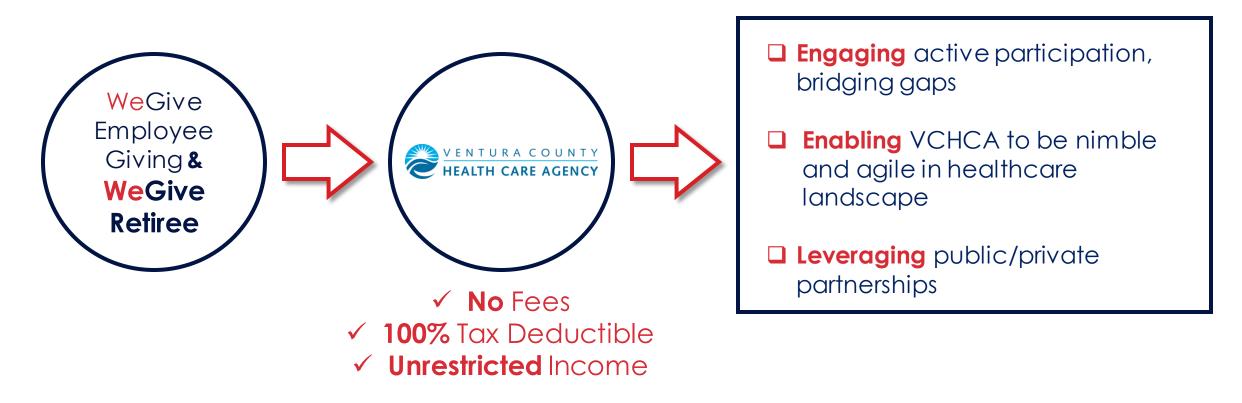

## Strategic Local Investment

Ventura County retirees can donate to WeGive alongside current county employees.

100% of local investment potentially providing care to you, your family and our shared Ventura County community.

□ 100% of every donation goes into equipment & programs which improve and save lives locally.

□ WeGive is the **only** county employee & retiree giving program offered with **NO admin fees**.