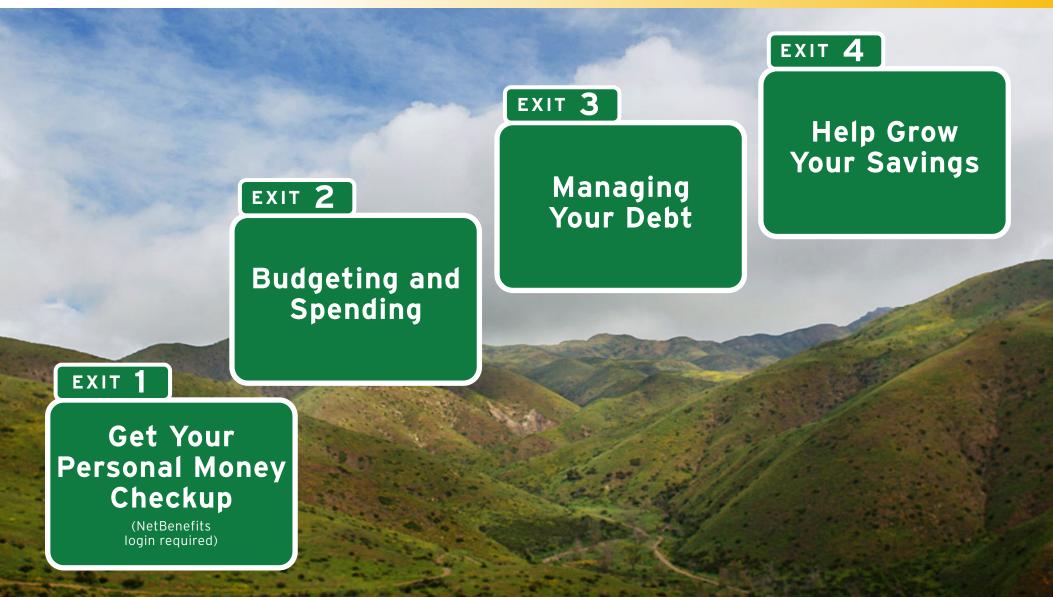

## Your Road Map to Financial Wellness

**VIEW MANAGING MY MONEY WORKSHOP** – Learn about creating a budget, emergency savings, debt management, and retirement basics.

**SAVING & BUDGETING MONEY** – Access a broad range of financial related topics.

## Budgeting and Spending

C Martesau

**VIEW TAKE CONTROL OF YOUR DEBT WORKSHOP** – Knowing the different kinds of debt, and how to best manage them, is an essential money management skill. From loans to credit cards, we'll help you recognize the "good" from the "bad," and how to make it all work in your favor.

**THINGS TO CONSIDER BEFORE TAKING A LOAN FROM YOUR RETIREMENT PLAN** – Before dipping into your long-term retirement account for some quick cash, here are three things you should know.

Managing Your Debt

## SAVING FOR ANY GOAL

**B** 

**VIEW** *IDENTIFY & PRIORITIZE YOUR SAVINGS GOALS* **WORKSHOP** – This workshop will help you start to think about the savings goals that are important to you and understand how you can achieve them.

## Help Grow Your Savings

Investing involves risk, including the risk of loss.

© 2019-2023 FMR LLC. All rights reserved. Fidelity Brokerage Services LLC, Member NYSE, SIPC, 900 Salem Street, Smithfield, RI 02917 902108.4.0